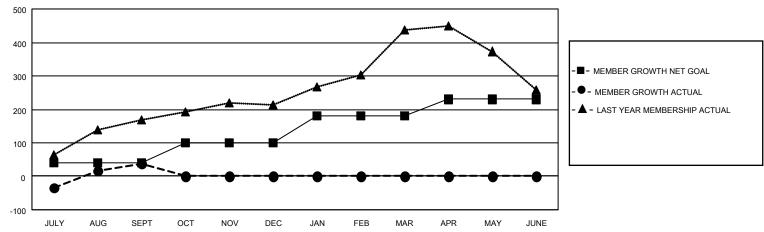

## GOALS AND ACTUAL MEMBERS CUMULATIVE

| DROPPED CLUBS: 0 |    | 19 CLUBS OF 98 ADDED 1 OR<br>MORE NEW MEMBERS | GENDER DISTRIBUTION                |                                |  |
|------------------|----|-----------------------------------------------|------------------------------------|--------------------------------|--|
|                  |    | INONE NEW MEMBERS                             | MALE<br>FEMALE                     | 2,138 (75.63%)<br>689 (24.37%) |  |
| DROPPED MEMBERS  |    |                                               | NON BINARY<br>PREFER NOT TO ANSWER | 0 (0.00%)<br>0 (0.00%)         |  |
| DECEASED         | 7  |                                               | THE ENTITY TO ANOWER               | 0 (0.0070)                     |  |
| CLUB CANCELLED   | 0  | CLICK HERE FOR CUMULATIVE                     | TOTAL FAMILY UNIT MEMBERS          | 958                            |  |
| OTHER            | 83 | MEMBERSHIP DATA                               |                                    |                                |  |
| TOTAL            | 90 |                                               | FAMILY MEMBERS PAYING HAI          | LF DUES 524                    |  |
|                  |    |                                               |                                    |                                |  |

| Clubs                 |               |           | Members               |               |                         |                         |                                                    |
|-----------------------|---------------|-----------|-----------------------|---------------|-------------------------|-------------------------|----------------------------------------------------|
| RESULTS FOR 2022-2023 |               |           | RESULTS FOR 2022-2023 |               |                         |                         |                                                    |
| QUARTER               | NEW CLUB GOAL | NEW CLUBS | DROPPED CLUBS         | QUARTER MEI   | MBER GROWTH NET<br>GOAL | MEMBER GROWTH<br>ACTUAL | DROPPED<br>MEMBERS ACTUAL<br>(including transfers) |
| JULY/AUG/SEPT         | 5             | 3         | 0                     | JULY/AUG/SEPT | 40                      | 144                     | 90                                                 |
| OCT/NOV/DEC           | 2             | 0         | 0                     | OCT/NOV/DEC   | 60                      | 0                       | 0                                                  |
| JAN/FEB/MAR           | 2             | 0         | 0                     | JAN/FEB/MAR   | 80                      | 0                       | 0                                                  |
| APR/MAY/JUNE          | 0             | 0         | 0                     | APR/MAY/JUNE  | 50                      | 0                       | 0                                                  |