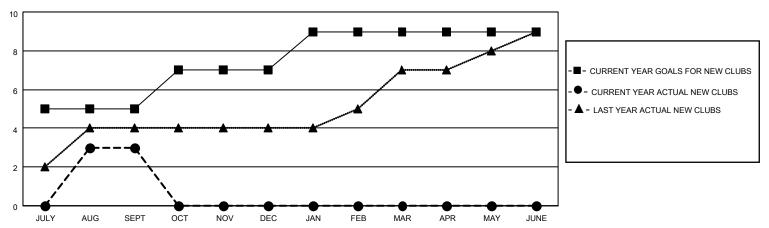

## GOALS AND ACTUAL NEW CLUBS CUMULATIVE

| Clubs                 |               |           | Members               |               |                         |                         |                                                    |
|-----------------------|---------------|-----------|-----------------------|---------------|-------------------------|-------------------------|----------------------------------------------------|
| RESULTS FOR 2022-2023 |               |           | RESULTS FOR 2022-2023 |               |                         |                         |                                                    |
| QUARTER               | NEW CLUB GOAL | NEW CLUBS | DROPPED CLUBS         | QUARTER MEI   | MBER GROWTH NET<br>GOAL | MEMBER GROWTH<br>ACTUAL | DROPPED<br>MEMBERS ACTUAL<br>(including transfers) |
| JULY/AUG/SEPT         | 5             | 3         | 0                     | JULY/AUG/SEPT | 40                      | 144                     | 90                                                 |
| OCT/NOV/DEC           | 2             | 0         | 0                     | OCT/NOV/DEC   | 60                      | 0                       | 0                                                  |
| JAN/FEB/MAR           | 2             | 0         | 0                     | JAN/FEB/MAR   | 80                      | 0                       | 0                                                  |
| APR/MAY/JUNE          | 0             | 0         | 0                     | APR/MAY/JUNE  | 50                      | 0                       | 0                                                  |